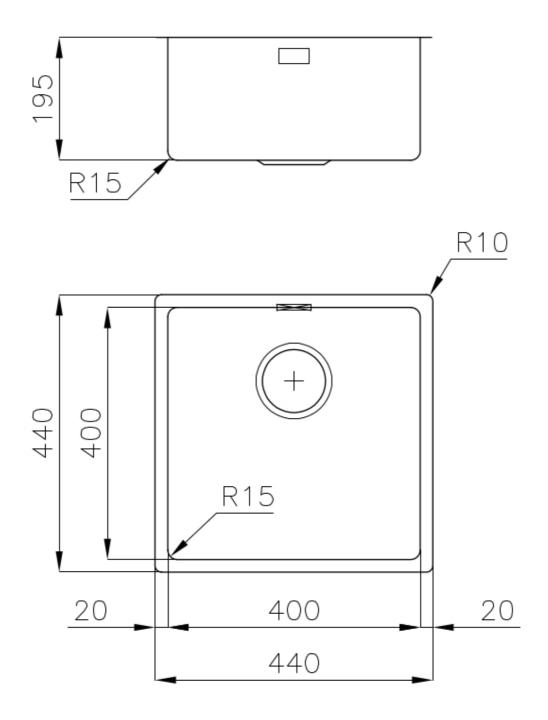

#### DETAILS

| Coloring               | Gun Metal                                                       |
|------------------------|-----------------------------------------------------------------|
| Edge/Installation Type | Flush-mount   Top-mount                                         |
| Finish                 | PVD                                                             |
| Material               | AISI 304 stainless steel                                        |
| Texture                | Foster brushed                                                  |
| Base                   | 45 cm                                                           |
| Dimensions             | 440x440 mm                                                      |
| Standard fittings      | Fixing hooks, gasket, drain, overflow and siphon, boxed packing |
| Mixer holes            | No standard holes                                               |

| Built-in hole   | View technical data sheet |
|-----------------|---------------------------|
| Drainer         | No                        |
| Width           | 44 cm                     |
| Bowl dimension  | 400 x 400 mm              |
| Number of bowls | 1 bowl                    |
| Waste fitting   | 3,5" drain                |