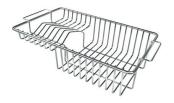

#### **OPTIONAL ACCESSORIES**

CUVETTE PERFOREE INOX A154 F00 \* only in combination with the accessory A644 F04

CUVETTE PLASTIQUE BLANCHE A153 A00

GRILLE POR.ASSIETTES INOX mm214x379 A100 C03 \* only in combination with the accessory A644 A01

PLANCHE DE DECOUPE CRYSTAL

GRILLE PORTE-ASSIETTES INOX 250x425 A100 B01

GRILLE PORTE-ASSIETTES INOX 25x35 A100 A54 \* only in combination with the accessory A644 F04

PLANCHE DE DECOUPE DOUBLE HDPE A644 A01