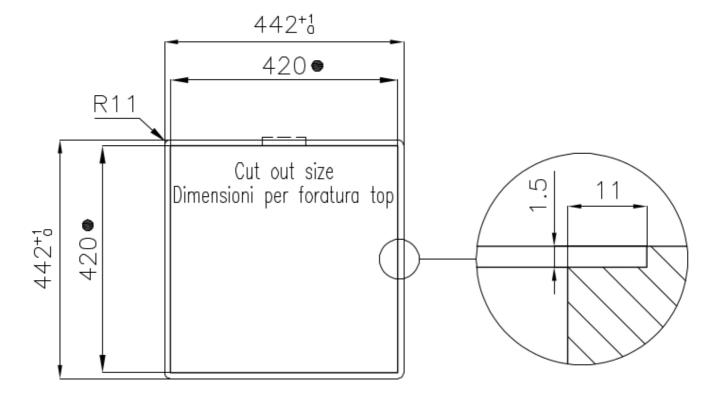

#### **TECHNICAL DATA**

Intaglio per il troppo-pieno Recess for housing the over-flow

• Built-in cut out for FTS - Foratura per installazione FTS