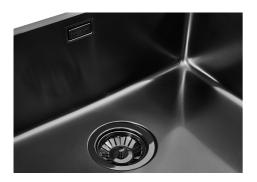

### UNIKA 400 GUN METAL

Kitchen Sinks

Code: N156 F56

UNIKA R15 BOWL 40x40 À FLEUR GUNMETAL

#### DETAILS

| Coloring               | Gun Metal                                                       |
|------------------------|-----------------------------------------------------------------|
| Edge/Installation Type | Flush-mount   Top-mount                                         |
| Finish                 | PVD                                                             |
| Material               | AISI 304 stainless steel                                        |
| Texture                | Foster brushed                                                  |
| Base                   | 45 cm                                                           |
| Dimensions             | 440x440 mm                                                      |
| Standard fittings      | Fixing hooks, gasket, drain, overflow and siphon, boxed packing |
| Mixer holes            | No standard holes                                               |

#### FEATURES

| Basket 3,5" waste fitting | The drain is equipped with a large 3.5" drain, with the practical basket cap that prevents the discharge of solid parts.                                                                                                                                                                                                                       |
|---------------------------|------------------------------------------------------------------------------------------------------------------------------------------------------------------------------------------------------------------------------------------------------------------------------------------------------------------------------------------------|
| Gun Metal                 | The Gun Metal finish is obtained by treating steel with a physical process called PVD (Phisical Vacuum Deposition) which deposits particles of noble metals on the surface. The result is a unique and refined aesthetic effect, and an improvement of the mechanical properties of the steel which is more resistant to impact and scratches. |
| High thickness            | 1mm thick steel. A significant thickness, which guarantees the maximum sturdiness and durability.                                                                                                                                                                                                                                              |
| Perimetral overflow       | The overflow is always a security on the Foster sinks that prevents the overflow of water in case of oversights. The perimeter drain solution improves aesthetics thanks to its square and essential shape.                                                                                                                                    |
| Small radius              | Bowls with squared shapes with a modern design and an increased capacity, for a minimal aesthetics connected with an extreme practicity.                                                                                                                                                                                                       |